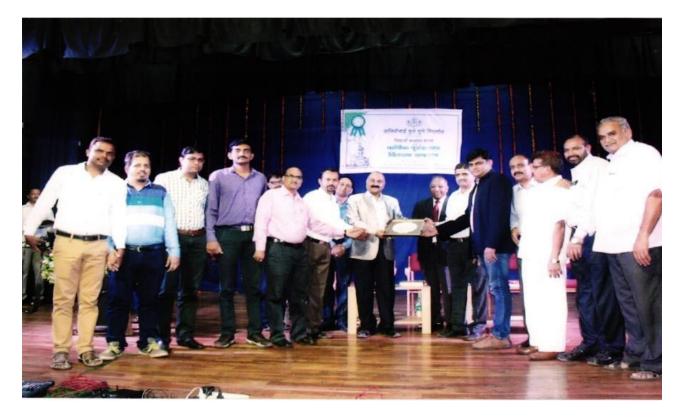

• P. O. Box No.: 6 • E-mail : alccchandwad@yahoo.co.in

• Website : <u>www.acschandwadcollege.com</u>

Establishment

27/11/1928

DST-FIST Funded (2018-19) UGC-NSQF Courses (B.Voc. & CC)

Best College Award by Savitribai Phule Pune University (2015-16)