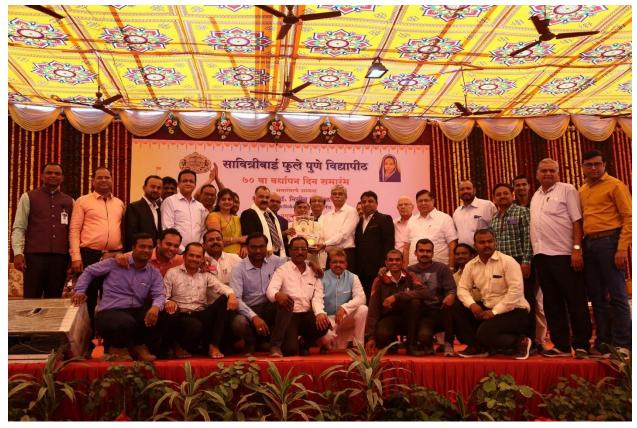

## 6.5.1 Internal Quality Assurance Cell (IQAC) has contributed significantly for institutionalizing the quality assurance strategies and processes