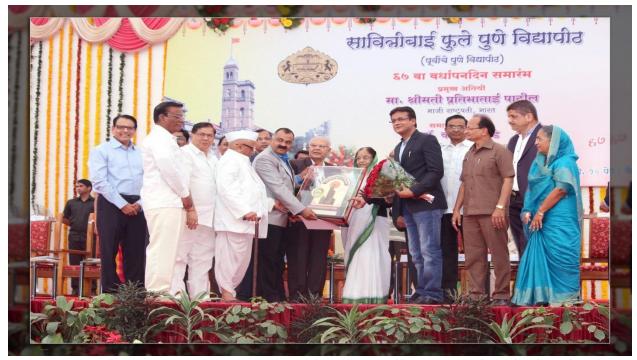

• P. O. Box No.: 6 • E-mail : alccchandwad@yahoo.co.in

• Website : <u>www.acschandwadcollege.com</u>

Establishment

27/11/1928

DST-FIST Funded (2018-19) UGC-NSQF Courses (B.Voc. & CC)

Best College Award by Savitribai Phule Pune University (2015-16)