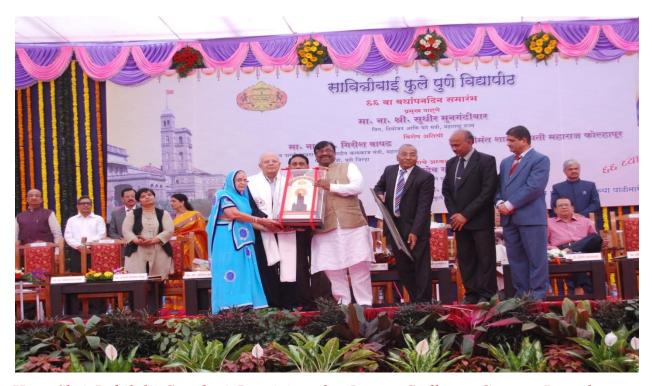

## 6.5.1 Internal Quality Assurance Cell (IQAC) has contributed significantly for institutionalizing the quality assurance strategies and processes